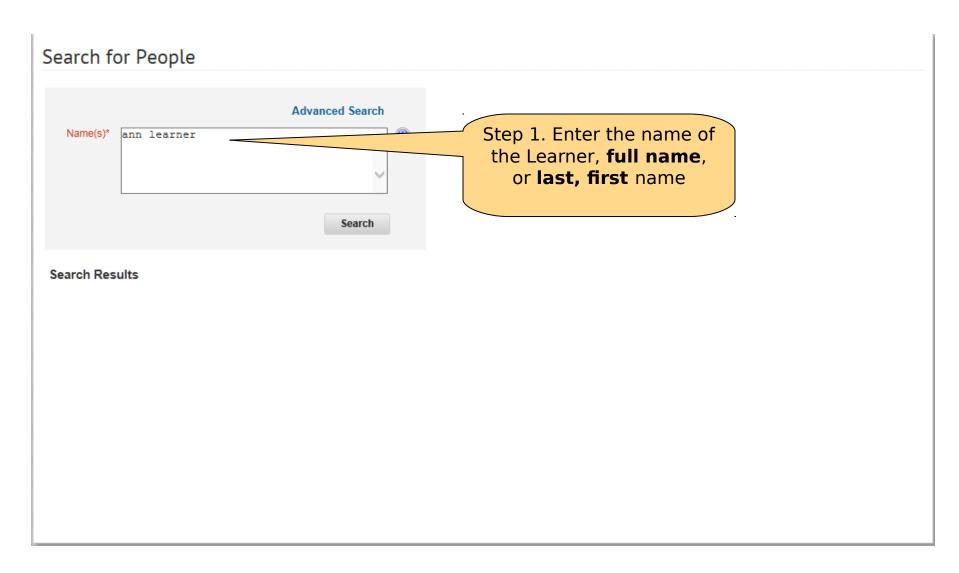

## Access Learner's ALMS Profile

(Advanced Search) Search for People Enter the Learner's First Caution: Searches without sufficiently narrow search parameters may return too many records to display and cause an error. and Last name Include All Suborganizations First Name Supervisor Last Name OR Email Audience type (<u>\</u> Organization Username ann.learner Enter the learner's Custom 2 Terminated After **AKO Username** Terminated Before Simple Search | Configure | Save Search Query Search Search Results Click "Search"